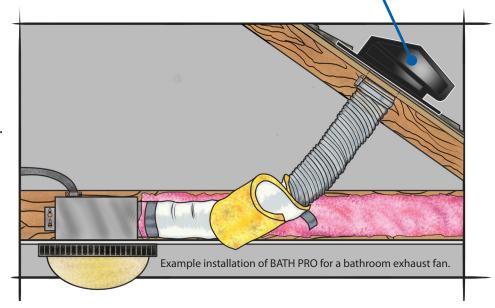

## **BATH PRO**<sup>TM</sup>

**Our NEWEST Roof Jack for bathroom exhaust fans!** 

Galvanized Steel with Black Environmental Epoxy Finish

FITS 3" & 4" DUCT Lomanco BATH PRO Roof Jack Model BRV34

## **BATH PRO FEATURES:**

- Use with 3" or 4" round ductwork.
- Galvanized steel construction with environmental epoxy finish.
- Built-in pest screen.
- Aluminum gravity draft damper flap.
- Integrated flange.
- Designed for fast and easy installation.
- Used to vent bath fans and other exhaust fans.\*

<sup>\*</sup> Do not use for clothes dryer exhaust. Consult building codes before installation.

Model Over

BRV34

Overall Size (in.)

Opening Size (in.)

12" x 10" x 6"

3" or 4"

1 per carton, 16 per master carton